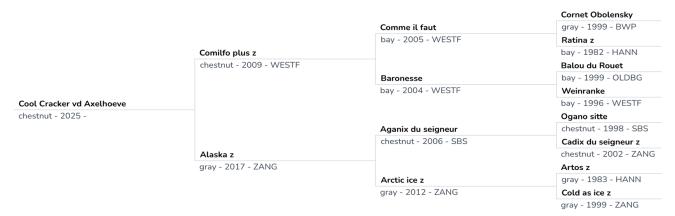

## **FIRST DAM**

ALASKA Z (mare, 2017, Z by Aganix du Seigneur);
mother to 3 horses (among):
COOL CRACKER VD AXELHOEVE (colt, 2025, by Comilfo Plus Z);
QUEL SURPRICE VD AXELHOEVE (colt, 2024, by Quel Homme de Hus);
...

## SECOND DAM

ARCTIC ICE Z (mare, 2012, Z by Artos Z);
mother to 11 horses (among): full sister to As Cold As Ice Z - 1.60m;

ALASKA Z (mare, 2017, Z by Aganix du Seigneur) - see above;

CHILL ICE Z (sire, 2017, Z by Chellano Alpha Z) - 1.20m Thimo Stegen (BEL);

## **THIRD DAM**

**COLD ASICEZ** (mare, 1999, Z by Carthago) - **1.60m** Kevin Staut (FRA); mother to 25 horses (among):

ARCTIC ICEZ (mare, 2012, Z by Artos Z) - see above;

ASCOLD ASICEZ (mare, 2002, Z by Artos Z) - 1.60m Judy Ann Melchior (BEL);